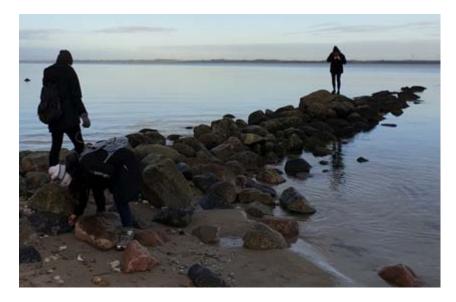

#### In search of meaning

In the winter, the view on the countryside is wide. The leaves are blown from the trees and their branches rise graphically against the cold, grey sky. In this winter academy, we want explored the landscape around the Scheersberg as a starting point for our printmaking work. Fields, trees, houses has be expired, measured, drawn and photographed. At the beginning and also sometimes over the days of this year's Print Lab, we were outdoors, perceiving perspectives, exploring places and collecting structures. Growing, building, passing away. We also went to the Baltic Sea and asked ourselves the question what processes are hidden behind the obvious and what position we ourselves take in this relationship. Then we found ourselves in the printing workshop to edit the found material with the techniques of etching, letterpress, typography and digital techniques. This is how graphic sheets and self-made books were created as the results of our "search for meaning".

## Looking for lines and structures

# Hiking, breathing, drawing