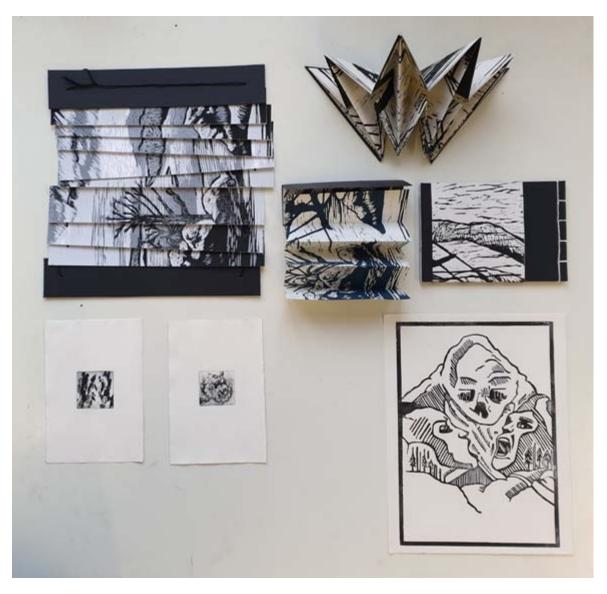

#### In search of meaning

In the winter, the view on the countryside is wide. The leaves are blown from the trees and their branches rise graphically against the cold, grey sky. In this winter academy, we want explored the landscape around the Scheersberg as a starting point for our printmaking work. Fields, trees, houses has be expired, measured, drawn and photographed. At the beginning and also sometimes over the days of this year's Print Lab, we were outdoors, perceiving perspectives, exploring places and collecting structures. Growing, building, passing away. We also went to the Baltic Sea and asked ourselves the question what processes are hidden behind the obvious and what position we ourselves take in this relationship. Then we found ourselves in the printing workshop to edit the found material with the techniques of etching, letterpress, typography and digital techniques. This is how graphic sheets and self-made books were created as the results of our "search for meaning".