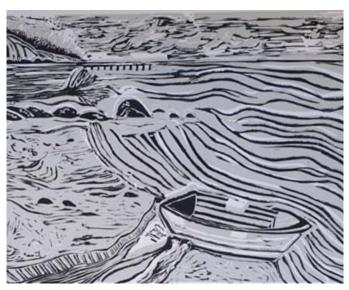

#### In search of meaning

In the winter, the view on the countryside is wide. The leaves are blown from the trees and their branches rise graphically against the cold, grey sky. In this winter academy, we want explored the landscape around the Scheersberg as a starting point for our printmaking work. Fields, trees, houses has be expired, measured, drawn and photographed. At the beginning and also sometimes over the days of this year's Print Lab, we were outdoors, perceiving perspectives, exploring places and collecting structures. Growing, building, passing away. We also went to the Baltic Sea and asked ourselves the question what processes are hidden behind the obvious and what position we ourselves take in this relationship. Then we found ourselves in the printing workshop to edit the found material with the techniques of etching, letterpress, typography and digital techniques. This is how graphic sheets and self-made books were created as the results of our "search for meaning".