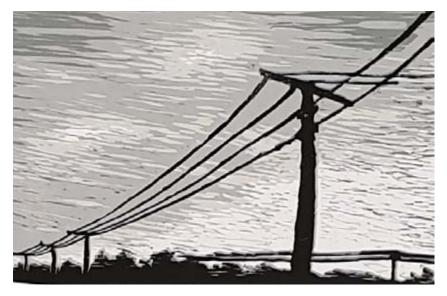

#### In search of meaning

In the winter, the view on the countryside is wide. The leaves are blown from the trees and their branches rise graphically against the cold, grey sky. In this winter academy, we want explored the landscape around the Scheersberg as a starting point for our printmaking work. Fields, trees, houses has be expired, measured, drawn and photographed. At the beginning and also sometimes over the days of this year's Print Lab, we were outdoors, perceiving perspectives, exploring places and collecting structures. Growing, building, passing away. We also went to the Baltic Sea and asked ourselves the question what processes are hidden behind the obvious and what position we ourselves take in this relationship. Then we found ourselves in the printing workshop to edit the found material with the techniques of etching, letterpress, typography and digital techniques. This is how graphic sheets and self-made books were created as the results of our "search for meaning".