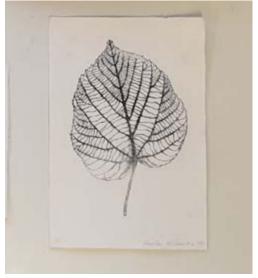

## Looking for lines and structures

#### In search of meaning

In the winter, the view on the countryside is wide. The leaves are blown from the trees and their branches rise graphically against the cold, grey sky. In this winter academy, we want explored the landscape around the Scheersberg as a starting point for our printmaking work. Fields, trees, houses has be expired, measured, drawn and photographed. At the beginning and also sometimes over the days of this year's Print Lab, we were outdoors, perceiving perspectives, exploring places and collecting structures. Growing, building, passing away. We also went to the Baltic Sea and asked ourselves the question what processes are hidden behind the obvious and what position we ourselves take in this relationship. Then we found ourselves in the printing workshop to edit the found material with the techniques of etching, letterpress, typography and digital techniques. This is how graphic sheets and self-made books were created as the results of our "search for meaning".