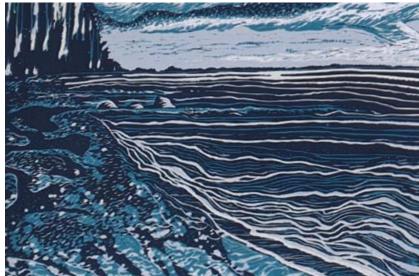

#### In search of meaning

In the winter, the view on the countryside is wide. The leaves are blown from the trees and their branches rise graphically against the cold, grey sky. In this winter academy, we want explored the landscape around the Scheersberg as a starting point for our printmaking work. Fields, trees, houses has be expired, measured, drawn and photographed. At the beginning and also sometimes over the days of this year's Print Lab, we were outdoors, perceiving perspectives, exploring places and collecting structures. Growing, building, passing away. We also went to the Baltic Sea and asked ourselves the question what processes are hidden behind the obvious and what position we ourselves take in this relationship. Then we found ourselves in the printing workshop to edit the found material with the techniques of etching, letterpress, typography and digital techniques. This is how graphic sheets and self-made books were created as the results of our "search for meaning".

## Looking for lines and structures