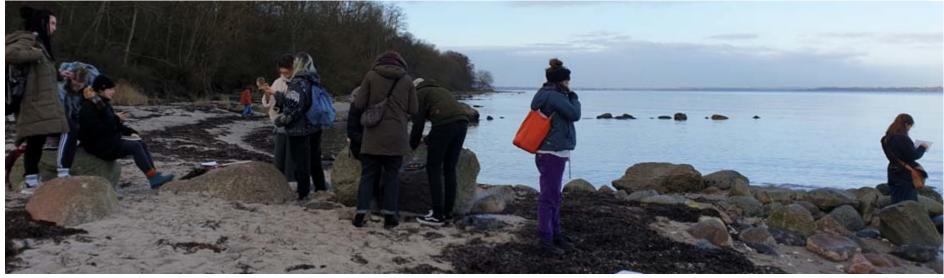

#### In search of meaning

In the winter, the view on the countryside is wide. The leaves are blown from the trees and their branches rise graphically against the cold, grey sky. In this winter academy, we want explored the landscape around the Scheersberg as a starting point for our printmaking work. Fields, trees, houses has be expired, measured, drawn and photographed. At the beginning and also sometimes over the days of this year's Print Lab, we were outdoors, perceiving perspectives, exploring places and collecting structures. Growing, building, passing away. We also went to the Baltic Sea and asked ourselves the question what processes are hidden behind the obvious and what position we ourselves take in this relationship. Then we found ourselves in the printing workshop to edit the found material with the techniques of etching, letterpress, typography and digital techniques. This is how graphic sheets and self-made books were created as the results of our "search for meaning".

## Looking for lines and structures

# Hiking, breathing, drawing