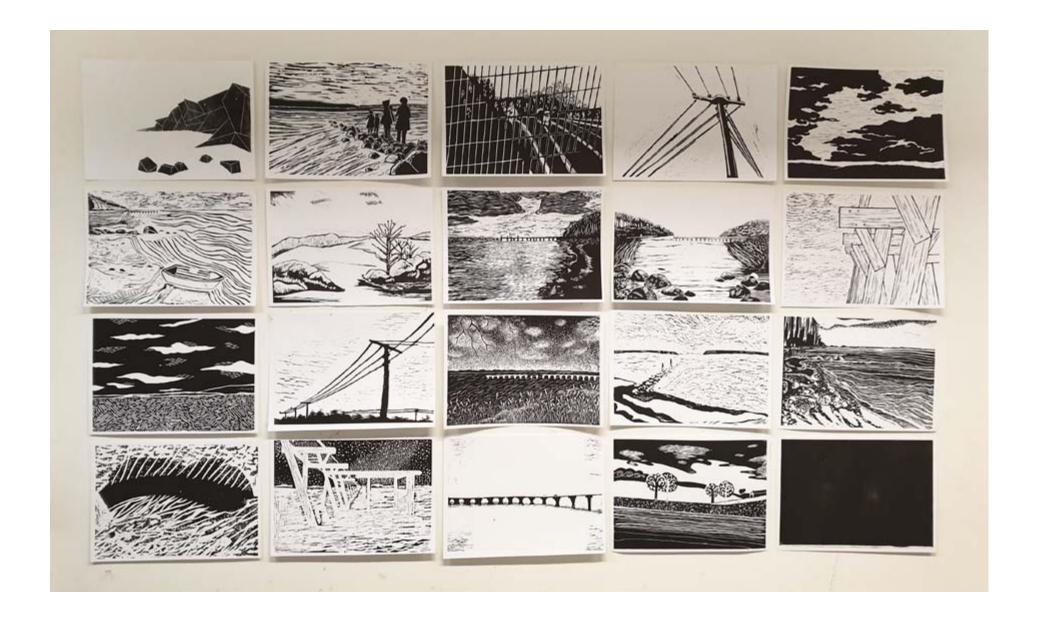

## Looking for lines and structures

# Print, print, print ... first grey!

### Printed in black