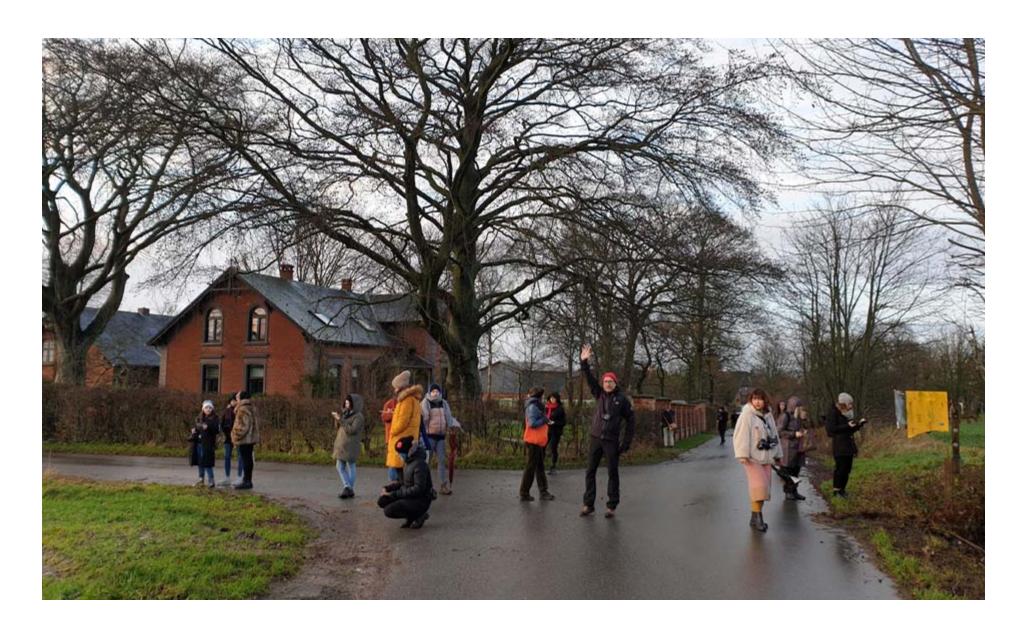

#### In search of meaning

In the winter, the view on the countryside is wide. The leaves are blown from the trees and their branches rise graphically against the cold, grey sky. In this winter academy, we want explored the landscape around the Scheersberg as a starting point for our printmaking work. Fields, trees, houses has be expired, measured, drawn and photographed. At the beginning and also sometimes over the days of this year's Print Lab, we were outdoors, perceiving perspectives, exploring places and collecting structures. Growing, building, passing away. We also went to the Baltic Sea and asked ourselves the question what processes are hidden behind the obvious and what position we ourselves take in this relationship. Then we found ourselves in the printing workshop to edit the found material with the techniques of etching, letterpress, typography and digital techniques. This is how graphic sheets and self-made books were created as the results of our "search for meaning".

# Hiking, breathing, drawing