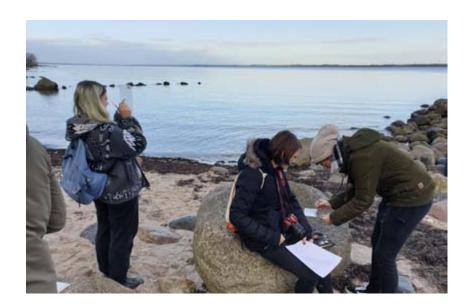

#### In search of meaning

In the winter, the view on the countryside is wide. The leaves are blown from the trees and their branches rise graphically against the cold, grey sky. In this winter academy, we want explored the landscape around the Scheersberg as a starting point for our printmaking work. Fields, trees, houses has be expired, measured, drawn and photographed. At the beginning and also sometimes over the days of this year's Print Lab, we were outdoors, perceiving perspectives, exploring places and collecting structures. Growing, building, passing away. We also went to the Baltic Sea and asked ourselves the question what processes are hidden behind the obvious and what position we ourselves take in this relationship. Then we found ourselves in the printing workshop to edit the found material with the techniques of etching, letterpress, typography and digital techniques. This is how graphic sheets and self-made books were created as the results of our "search for meaning".