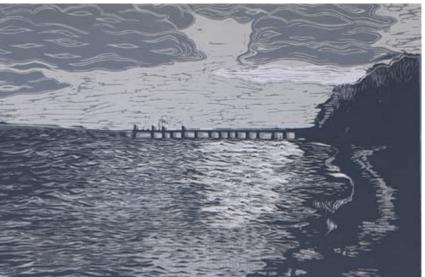

#### In search of meaning

In the winter, the view on the countryside is wide. The leaves are blown from the trees and their branches rise graphically against the cold, grey sky. In this winter academy, we want explored the landscape around the Scheersberg as a starting point for our printmaking work. Fields, trees, houses has be expired, measured, drawn and photographed. At the beginning and also sometimes over the days of this year's Print Lab, we were outdoors, perceiving perspectives, exploring places and collecting structures. Growing, building, passing away. We also went to the Baltic Sea and asked ourselves the question what processes are hidden behind the obvious and what position we ourselves take in this relationship. Then we found ourselves in the printing workshop to edit the found material with the techniques of etching, letterpress, typography and digital techniques. This is how graphic sheets and self-made books were created as the results of our "search for meaning".

## Looking for lines and structures