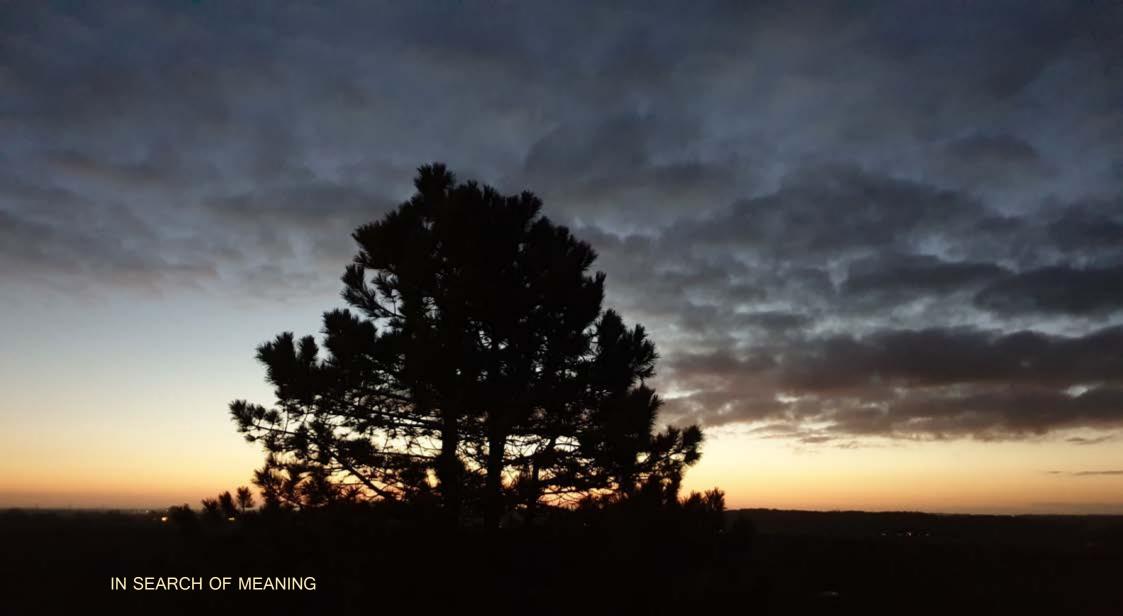

#### In search of meaning

In the winter, the view on the countryside is wide. The leaves are blown from the trees and their branches rise graphically against the cold, grey sky. In this winter academy, we want explored the landscape around the Scheersberg as a starting point for our printmaking work. Fields, trees, houses has be expired, measured, drawn and photographed. At the beginning and also sometimes over the days of this year's Print Lab, we were outdoors, perceiving perspectives, exploring places and collecting structures. Growing, building, passing away. We also went to the Baltic Sea and asked ourselves the question what processes are hidden behind the obvious and what position we ourselves take in this relationship. Then we found ourselves in the printing workshop to edit the found material with the techniques of etching, letterpress, typography and digital techniques. This is how graphic sheets and self-made books were created as the results of our "search for meaning".