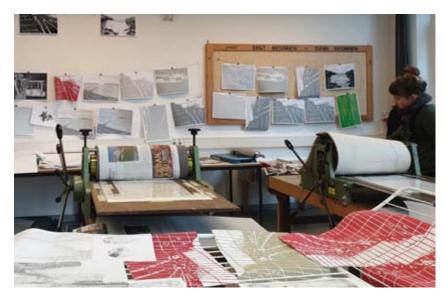

this year's Print Lab, we were outdoors, perceiving perspectives, exploring places and collecting structures. Growing, building, passing away. We also went to the Baltic Sea and asked ourselves the question what processes are hidden behind the obvious and what position we ourselves take in this relationship. Then we found ourselves in the printing workshop to edit the found material with the techniques of etching, letterpress, typography and digital techniques. This is how graphic sheets and self-made books were created as the results of our "search for meaning".





## Looking for lines and structures









# Hiking, breathing, drawing







# Drawing, composing and cutting







Cut, cut, cut!





# Print, print, print ... first grey!









# Linocut, lithography, drypoint







### Fire and axe









## Oven and bread







# Working day and night







### Printed in black































#### In search of Meaning

International Winter Academy Scheersberg/Schleswig-Holstein

08.-15.12. 2019

Workshops / Leaders

Videofilm:

Fabio Magnifico, Patrick Jung

Animation Film: Mateusz Jarmulski

Audio Drama:

Paul John

Photography:

Dr. Monika Masłon, Prof. Dr. Stefan Paruch,

Painting - Drawing:

Prof. Malgorzata Bielecka, Dr. Justyna Pikulska

 ${\sf Dancing-Movement-Music:}$ 

Esther Prügstaller, Patch Dennis

Printing:

Prof. Andreas Wendt, Alexander Frohberg

Artistic Direction: Prof. Dr. Klaus-Ove Kahrmann

#### Printing - Workshop

Alicja Brunejko Warsaw Alisa Semevskaya Leipzig Anja Fischer Leipzig Bernadeta Niznik Kielce Clara Fischer