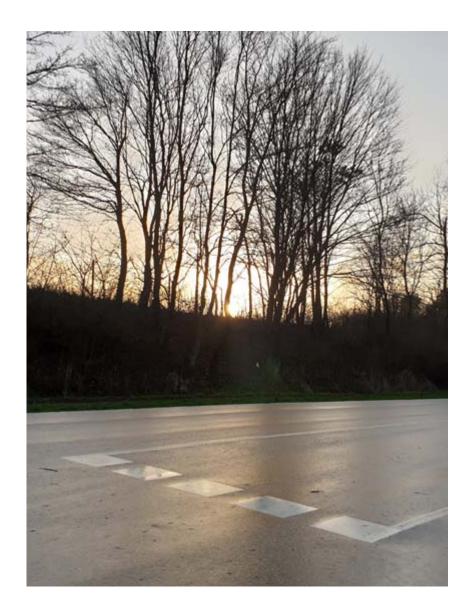

#### In search of meaning

In the winter, the view on the countryside is wide. The leaves are blown from the trees and their branches rise graphically against the cold, grey sky. In this winter academy, we want explored the landscape around the Scheersberg as a starting point for our printmaking work. Fields, trees, houses has be expired, measured, drawn and photographed. At the beginning and also sometimes over the days of this year's Print Lab, we were outdoors, perceiving perspectives, exploring places and collecting structures. Growing, building, passing away. We also went to the Baltic Sea and asked ourselves the question what processes are hidden behind the obvious and what position we ourselves take in this relationship. Then we found ourselves in the printing workshop to edit the found material with the techniques of etching, letterpress, typography and digital techniques. This is how graphic sheets and self-made books were created as the results of our "search for meaning".