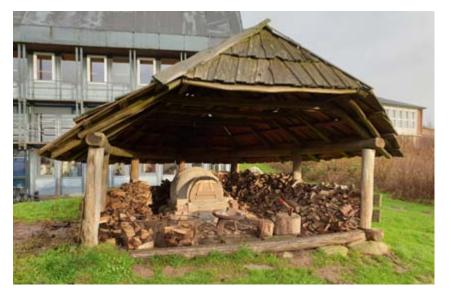

, we were outdoors, perceiving perspectives, exploring places and collecting structures. Growing, building, passing away. We also went to the Baltic Sea and asked ourselves the question what processes are hidden behind the obvious and what position we ourselves take in this relationship. Then we found ourselves in the printing workshop to edit the found material with the techniques of etching, letterpress, typography and digital techniques. This is how graphic sheets and self-made books were created as the results of our "search for meaning".





## Looking for lines and structures









# Hiking, breathing, drawing







# Drawing, composing and cutting







Cut, cut, cut!





# Print, print, print ... first grey!









# Linocut, lithography, drypoint







### Fire and axe









## Oven and bread







# Working day and night







### Printed in black































#### In search of Meaning

International Winter Academy Scheersberg/Schleswig-Holstein

08.-15.12. 2019

Workshops / Leaders

Videofilm:

Fabio Magnifico, Patrick Jung

Animation Film: Mateusz Jarmulski

Audio Drama:

Paul John

Photography:

Dr. Monika Masłon, Prof. Dr. Stefan Paruch,

Painting - Drawing:

Prof. Malgorzata Bielecka, Dr. Justyna Pikulska

 ${\sf Dancing-Movement-Music:}$ 

Esther Prügstaller, Patch Dennis

Printing:

Prof. Andreas Wendt, Alexander Frohberg

Artistic Direction: Prof. Dr. Klaus-Ove Kahrmann

#### Printing - Workshop

Alicja Brunejko Warsaw Alisa Semevskaya Leipzig Anja Fischer Leipzig Bernadeta Niznik Kielce Clara Fischer Köln Hanna Meßmann Bie